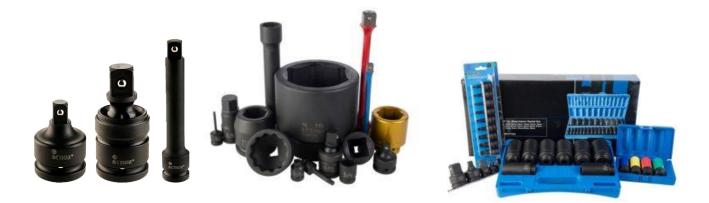

## **Impact Torque Sockets**

- Available in Several Square Drive Sizes from 1/4 to 2-1/2 "
- Our range is available in both Metric 6mm to 170mm & Imperial 1/4 to 6-3/4 "
- We have standard length series to deep length and some tube sockets available
- With 6 point hex or Multi point Hex (12pt)
- A huge range of Accessories available in all drive sizes = Adaptors, Extensions, Inhex, Uni-joints and much more !
- Can supply either singly or in Set's !
- For use with Hi Torque Wrenches , Rad Torque Tools & Impact Rattle Guns !
- We also have a large range of Slogging & Flogging Spanners available in both Metric & Imperial Sizes...