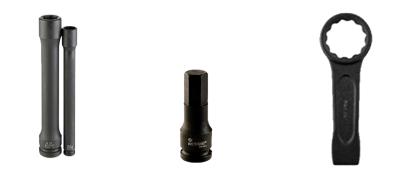

## **Impact Torque Sockets**

- Available in Several Square Drive Sizes from 1/4 to 2-1/2 "
- Our range is available in both Metric 6mm to 170mm & Imperial 1/4 to 6-3/4 "
- We have standard length series to deep length and some tube sockets available
- With 6 point hex or Multi point Hex (12pt)
- A huge range of Accessories available in all drive sizes = Adaptors, Extensions, Inhex, Uni-joints and much more !
- Can supply either singly or in Set's !
- For use with Hi Torque Wrenches , Rad Torque Tools & Impact Rattle Guns !
- We also have a large range of Slogging & Flogging Spanners available in both Metric & Imperial Sizes...