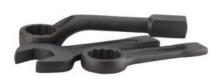

## **Impact Torque Sockets**

- Available in Several Square Drive Sizes from 1/4 to 2-1/2 "
- Our range is available in both Metric 6mm to 170mm & Imperial 1/4 to 6-3/4 "
- We have standard length series to deep length and some tube sockets available
- With 6 point hex or Multi point Hex (12pt)
- A huge range of Accessories available in all drive sizes = Adaptors, Extensions, Inhex, Uni-joints and much more !
- Can supply either singly or in Set's !
- For use with Hi Torque Wrenches , Rad Torque Tools & Impact Rattle Guns !
- We also have a large range of Slogging & Flogging Spanners available in both Metric & Imperial Sizes...